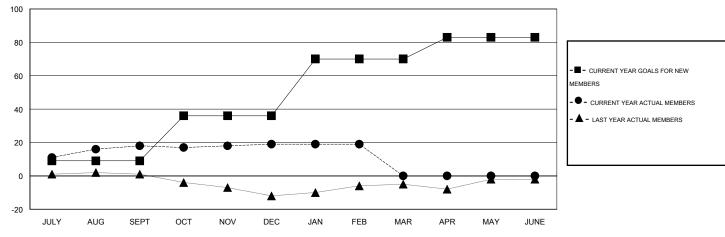

#### GOALS AND ACTUAL MEMBERS CUMULATIVE

| DROPPED CLUBS: 0  DROPPED MEMBERS |         | 26 CLUBS OF 57 ADDED 1 OR MORE<br>NEW MEMBERS |                       | <u>ON</u><br>879 (54.49%)<br>734 (45.51%) |    |
|-----------------------------------|---------|-----------------------------------------------|-----------------------|-------------------------------------------|----|
| DECEASED                          | 12<br>0 | CLICK HERE FOR HEALTH                         | FAMILY UNIT MEMBERS   |                                           | 29 |
| CLUB CANCELLED OTHER              | 41      | ASSESSMENT DATA                               | HEAD OF HOUSEHOLD     |                                           | 14 |
| TOTAL                             | 53      |                                               | NON-HEAD OF HOUSEHOLD |                                           | 15 |